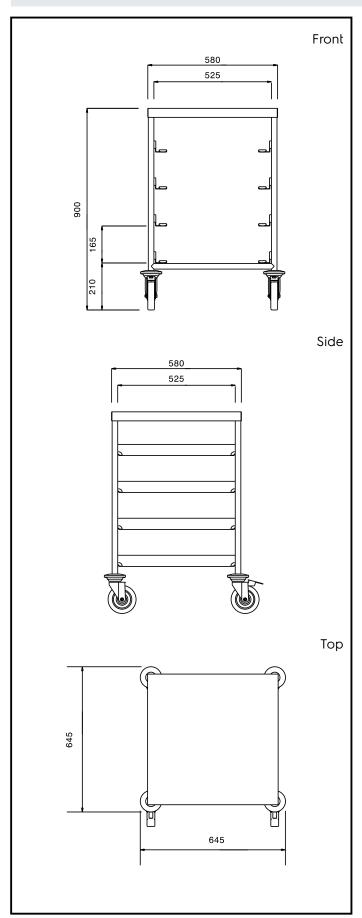

## **Key Information:**

External dimensions, Width:

361246 (DRT4T) 645 mm

External dimensions, Depth: 645 mm

External dimensions, Height: 900 mm

Wheel material: Zinc plated

Wheel diameter: Ø 125

**Net weight:** ISO 9001; ISO 14001 kg