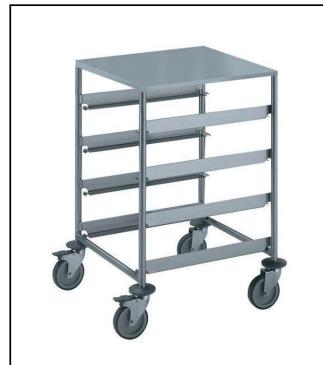

#### Item No.

Constructed in 304 AISI stainless steel. Framework in mm25 tubing, completely welded. The L-shaped runners, with an upturn at each end, can accommodate mm500x500 dishwashing baskets. Worktop in 304 AISI stainless steel. N. 4 swivelling castors, two with brakes, mm125 in diameter, fitted with plastic bumpers.

#### **Main Features**

- Framework in 25 mm tubing, completely welded.
- L-shaped runners, with upturn at each end.
- Designed to transport 500x500 mm dishwashing baskets.
- Handle is an extention of the load-bearing frame.
- 4 pivoting Ø 125 mm wheels, 2 of which with brakes, fitted with plastic bumpers

#### Construction

• Constructed entirely in 304 AISI stainless steel.

APPROVAL: